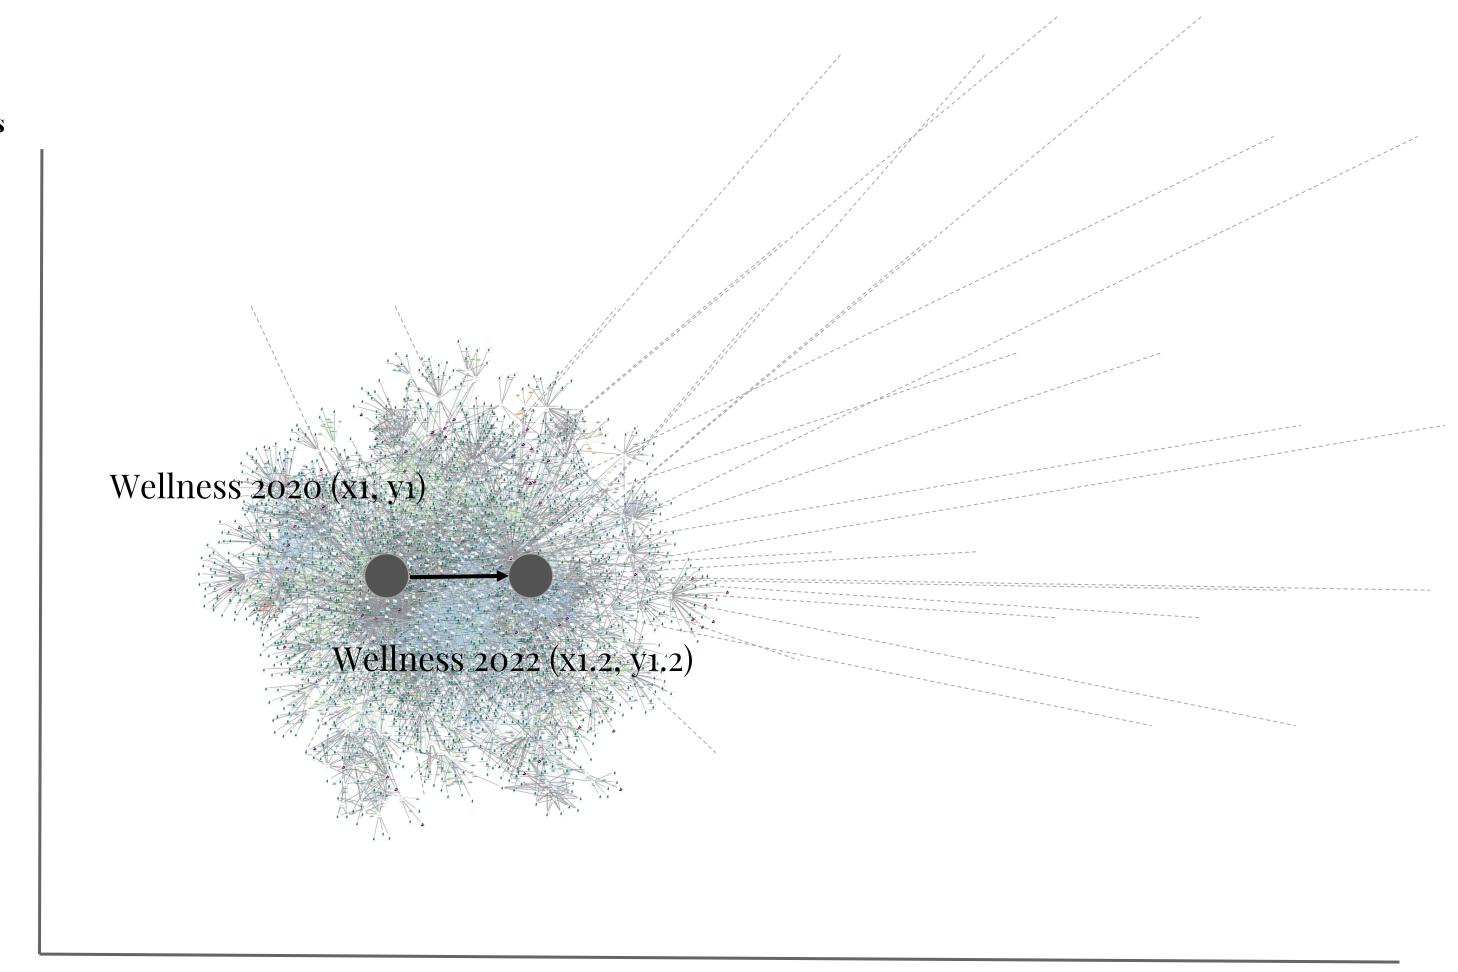

#### Wellness in 2022

X-axis

### Movement between 2020-2022

Y-axis

ECONOMIC FACTORS (EF)

X-axis

Wellness was volatile but now is stable and growing.

Natural Cleaning

Single-use plastics is a trend where mentions match meaning, but perhaps not at the same pace.