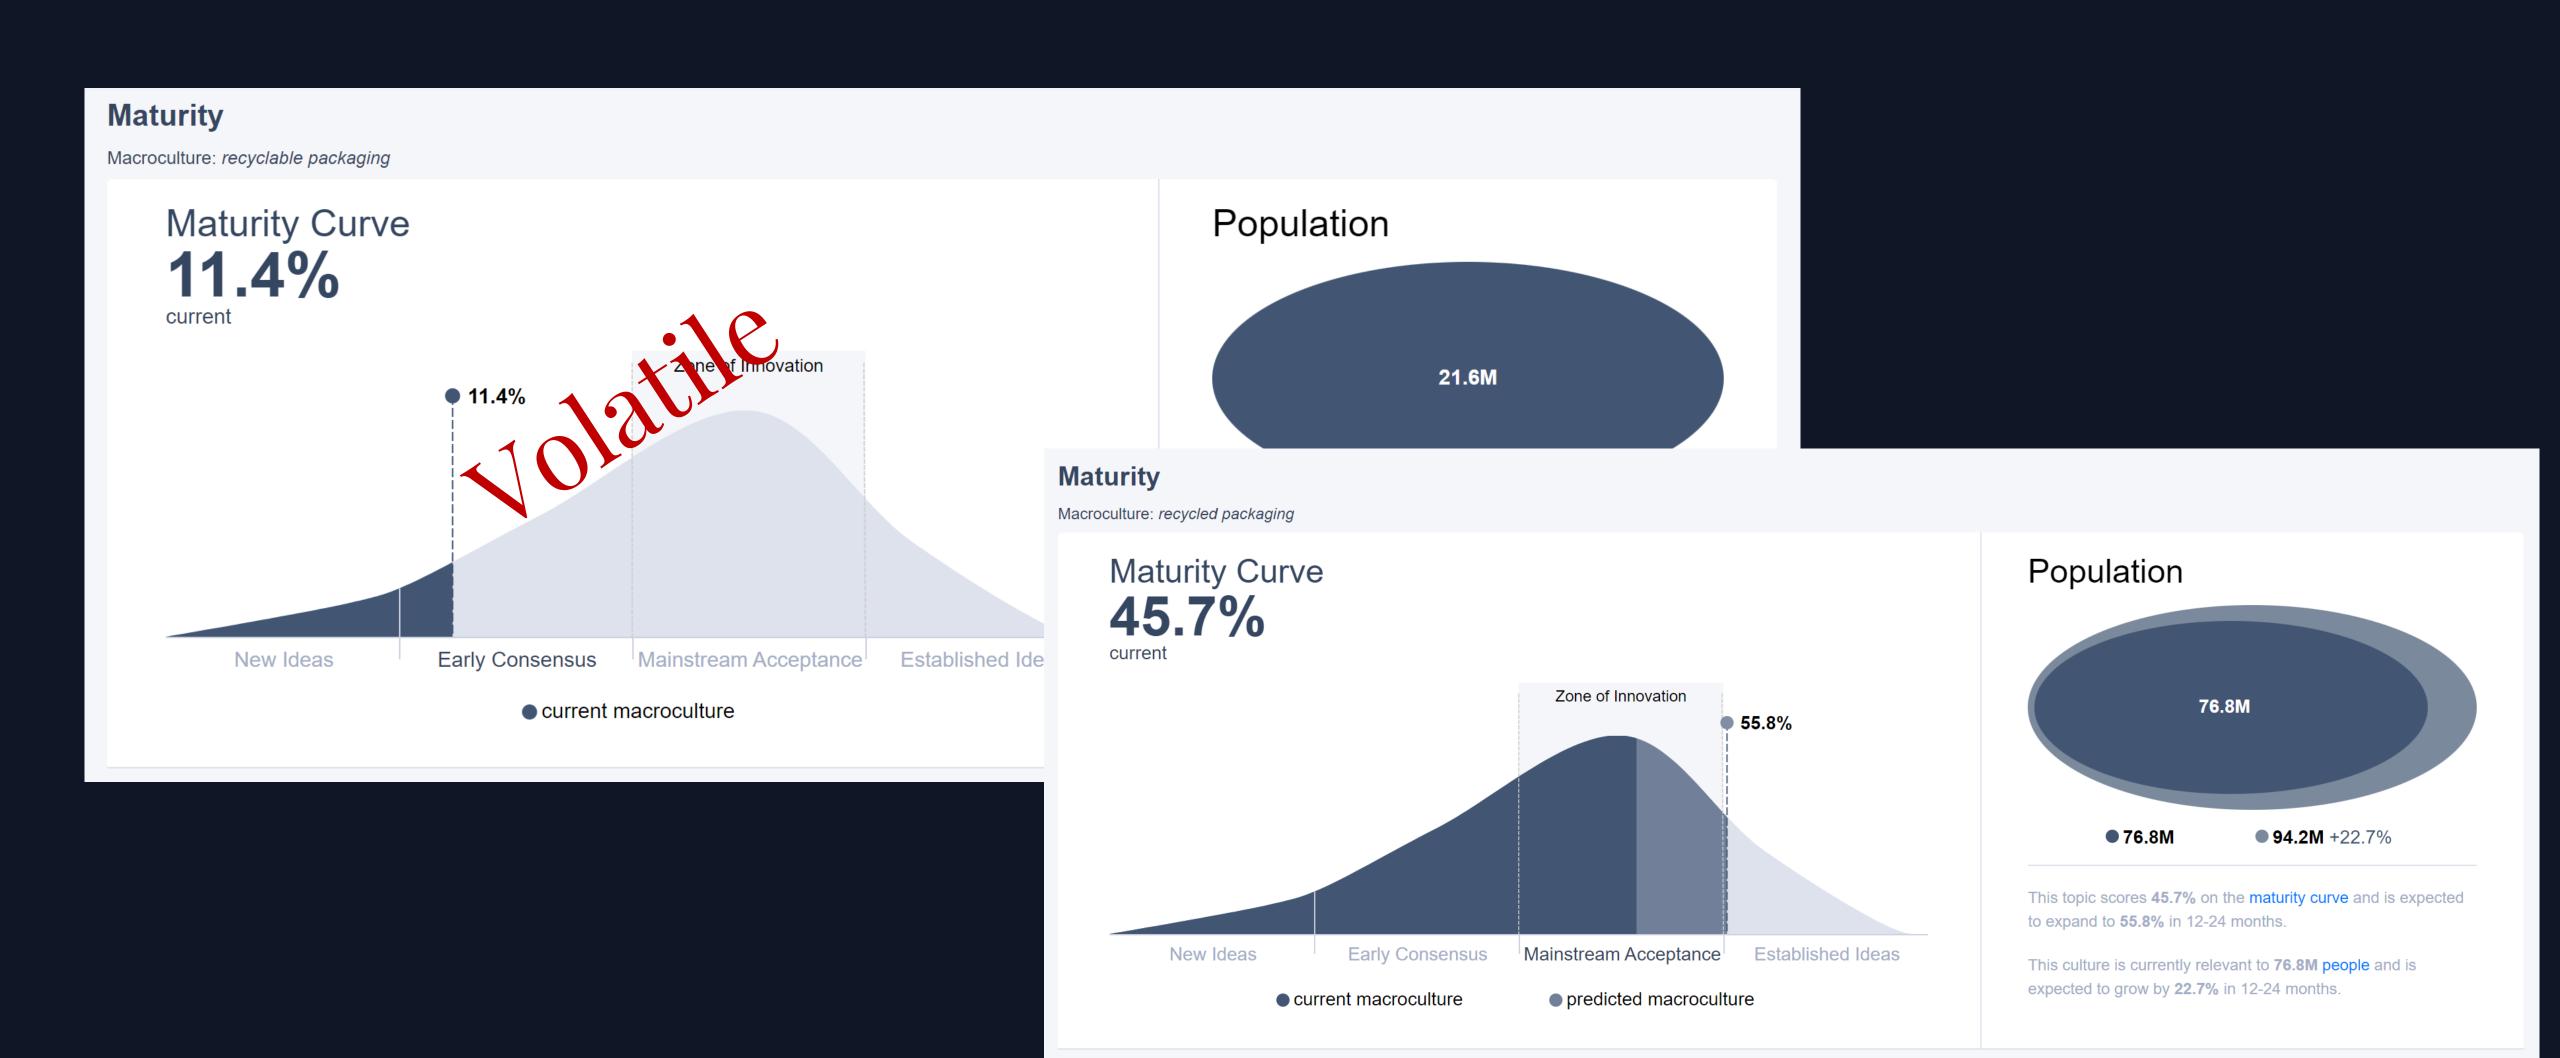

Natural Cleaning vs. Cleaning without Harmful Chemicals

Recyclable Packaging vs. Recycled Packaging