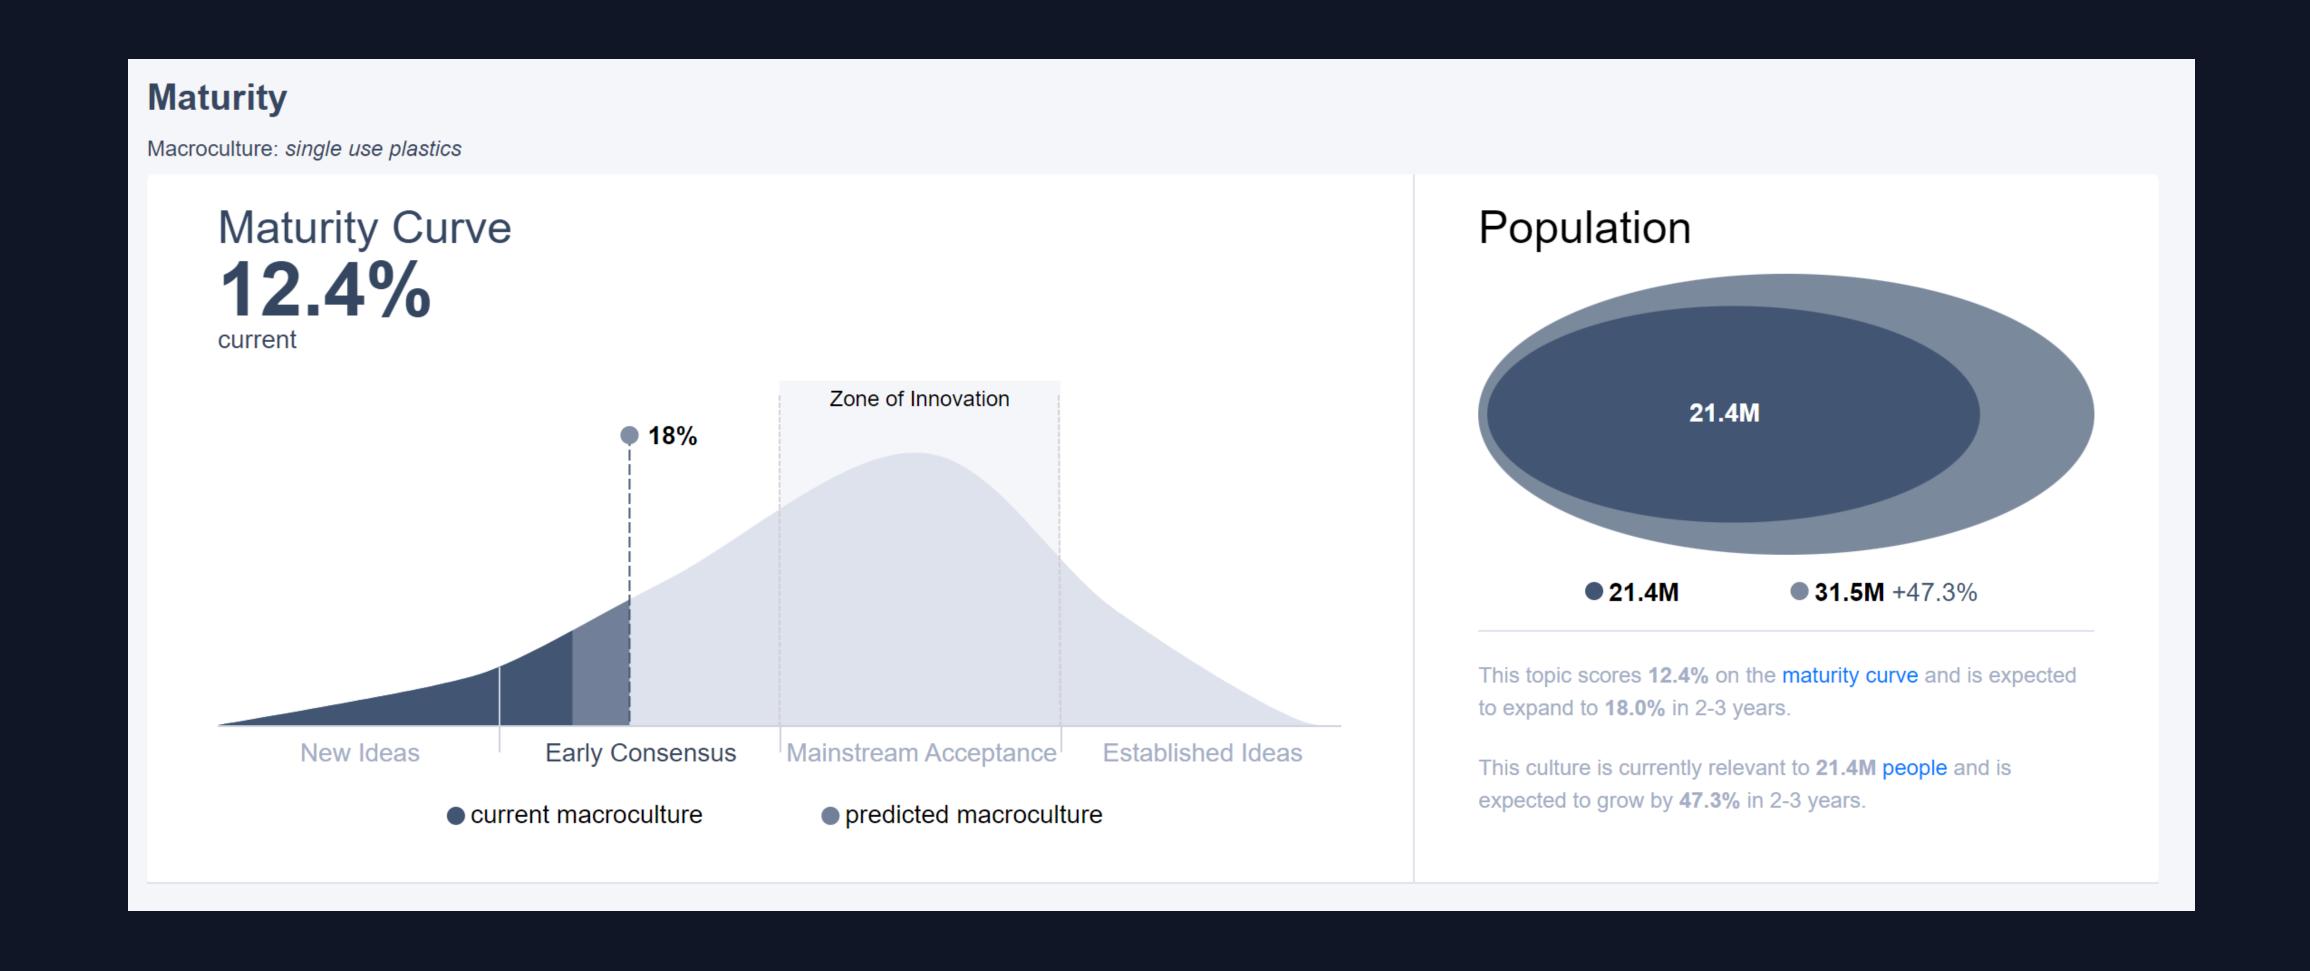

### Movement between 2020-2022

Y-axis

ECONOMIC FACTORS (EF)

X-axis

Wellness was volatile but now is stable and growing.

Natural Cleaning

Single-use plastics is a trend where mentions match meaning, but perhaps not at the same pace.