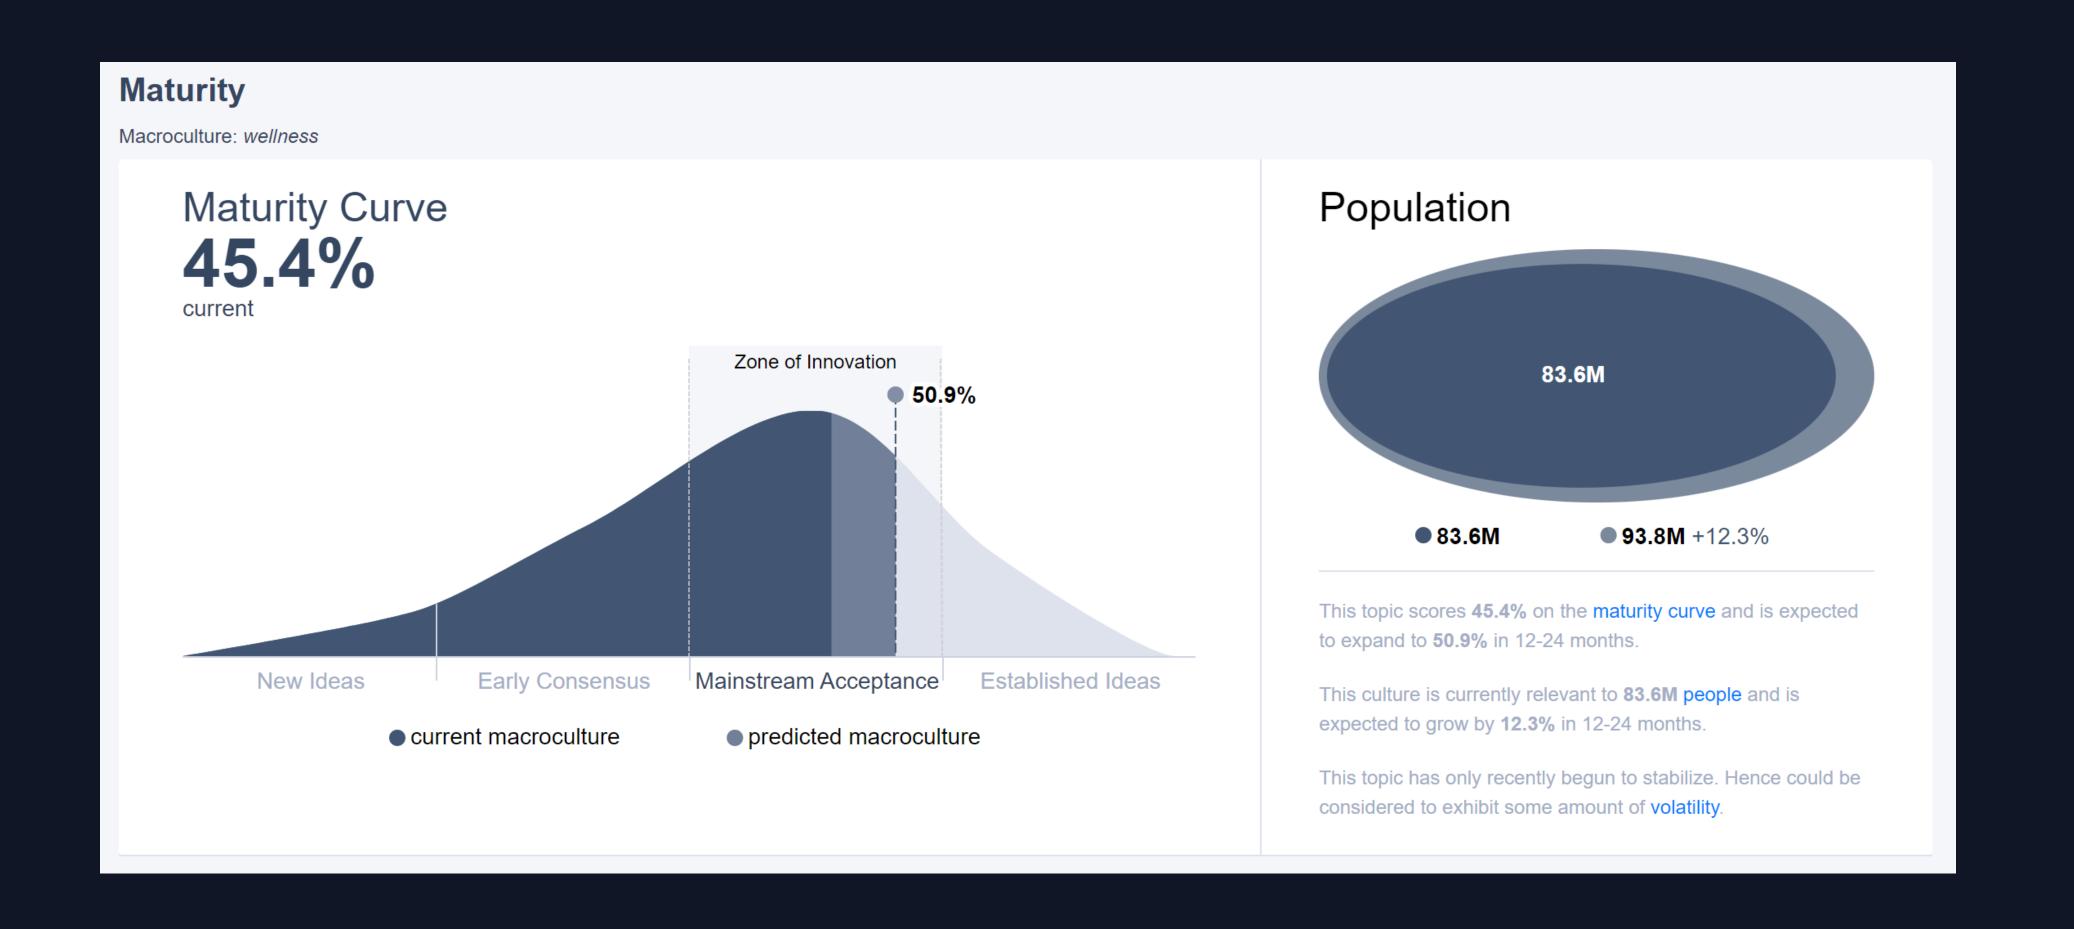

#### Wellness in 2020

Y-axis

ECONOMIC FACTORS (EF)

X-axis

#### Wellness in 2022

X-axis

### Movement between 2020-2022

Y-axis

ECONOMIC FACTORS (EF)

X-axis

Wellness was volatile but now is stable and growing.

Natural Cleaning

Single-use plastics is a trend where mentions match meaning, but perhaps not at the same pace.