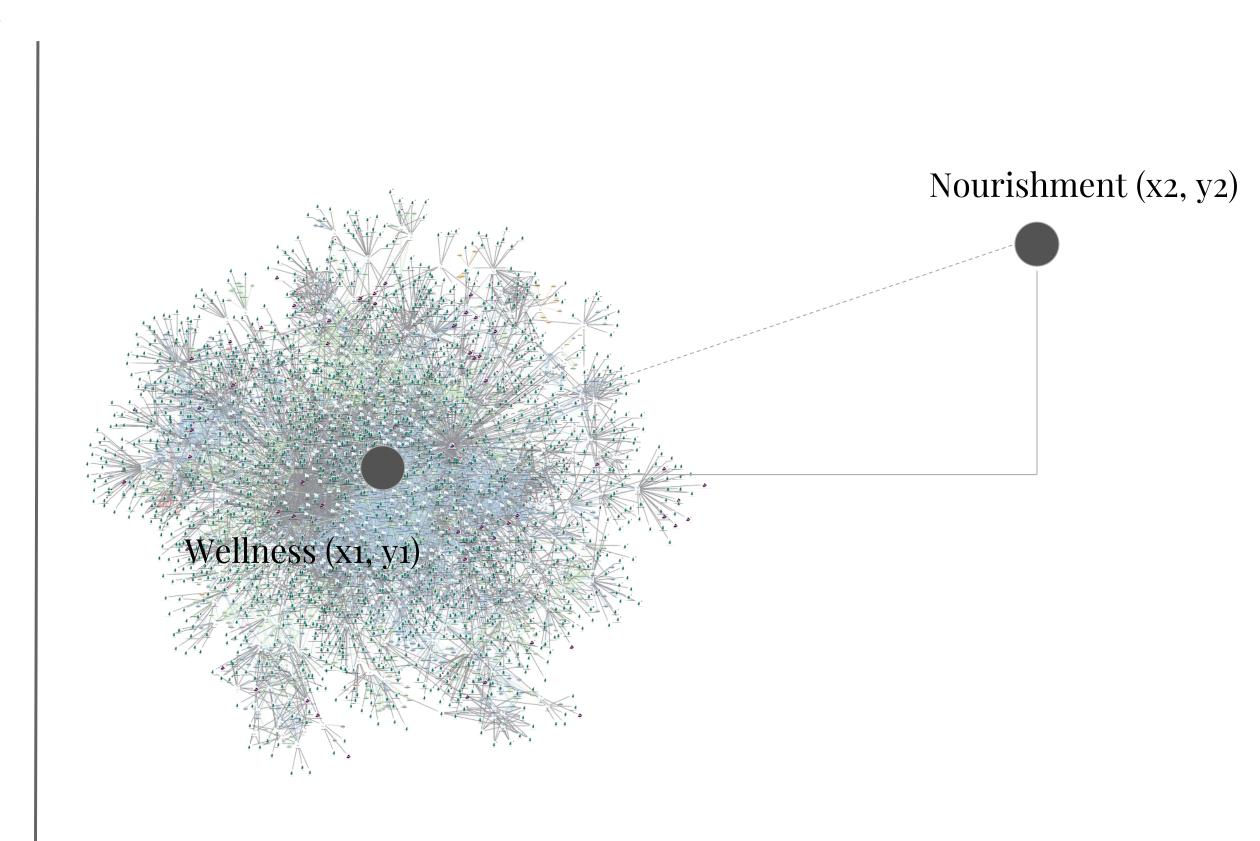

# Plotting culture in a two-dimensional space.

Y-axis

X-axis

# Plotting culture in a two-dimensional space.

**Y-axis** 

ECONOMIC FACTORS (EF)

X-axis

#### Wellness in 2020

Y-axis

ECONOMIC FACTORS (EF)

X-axis