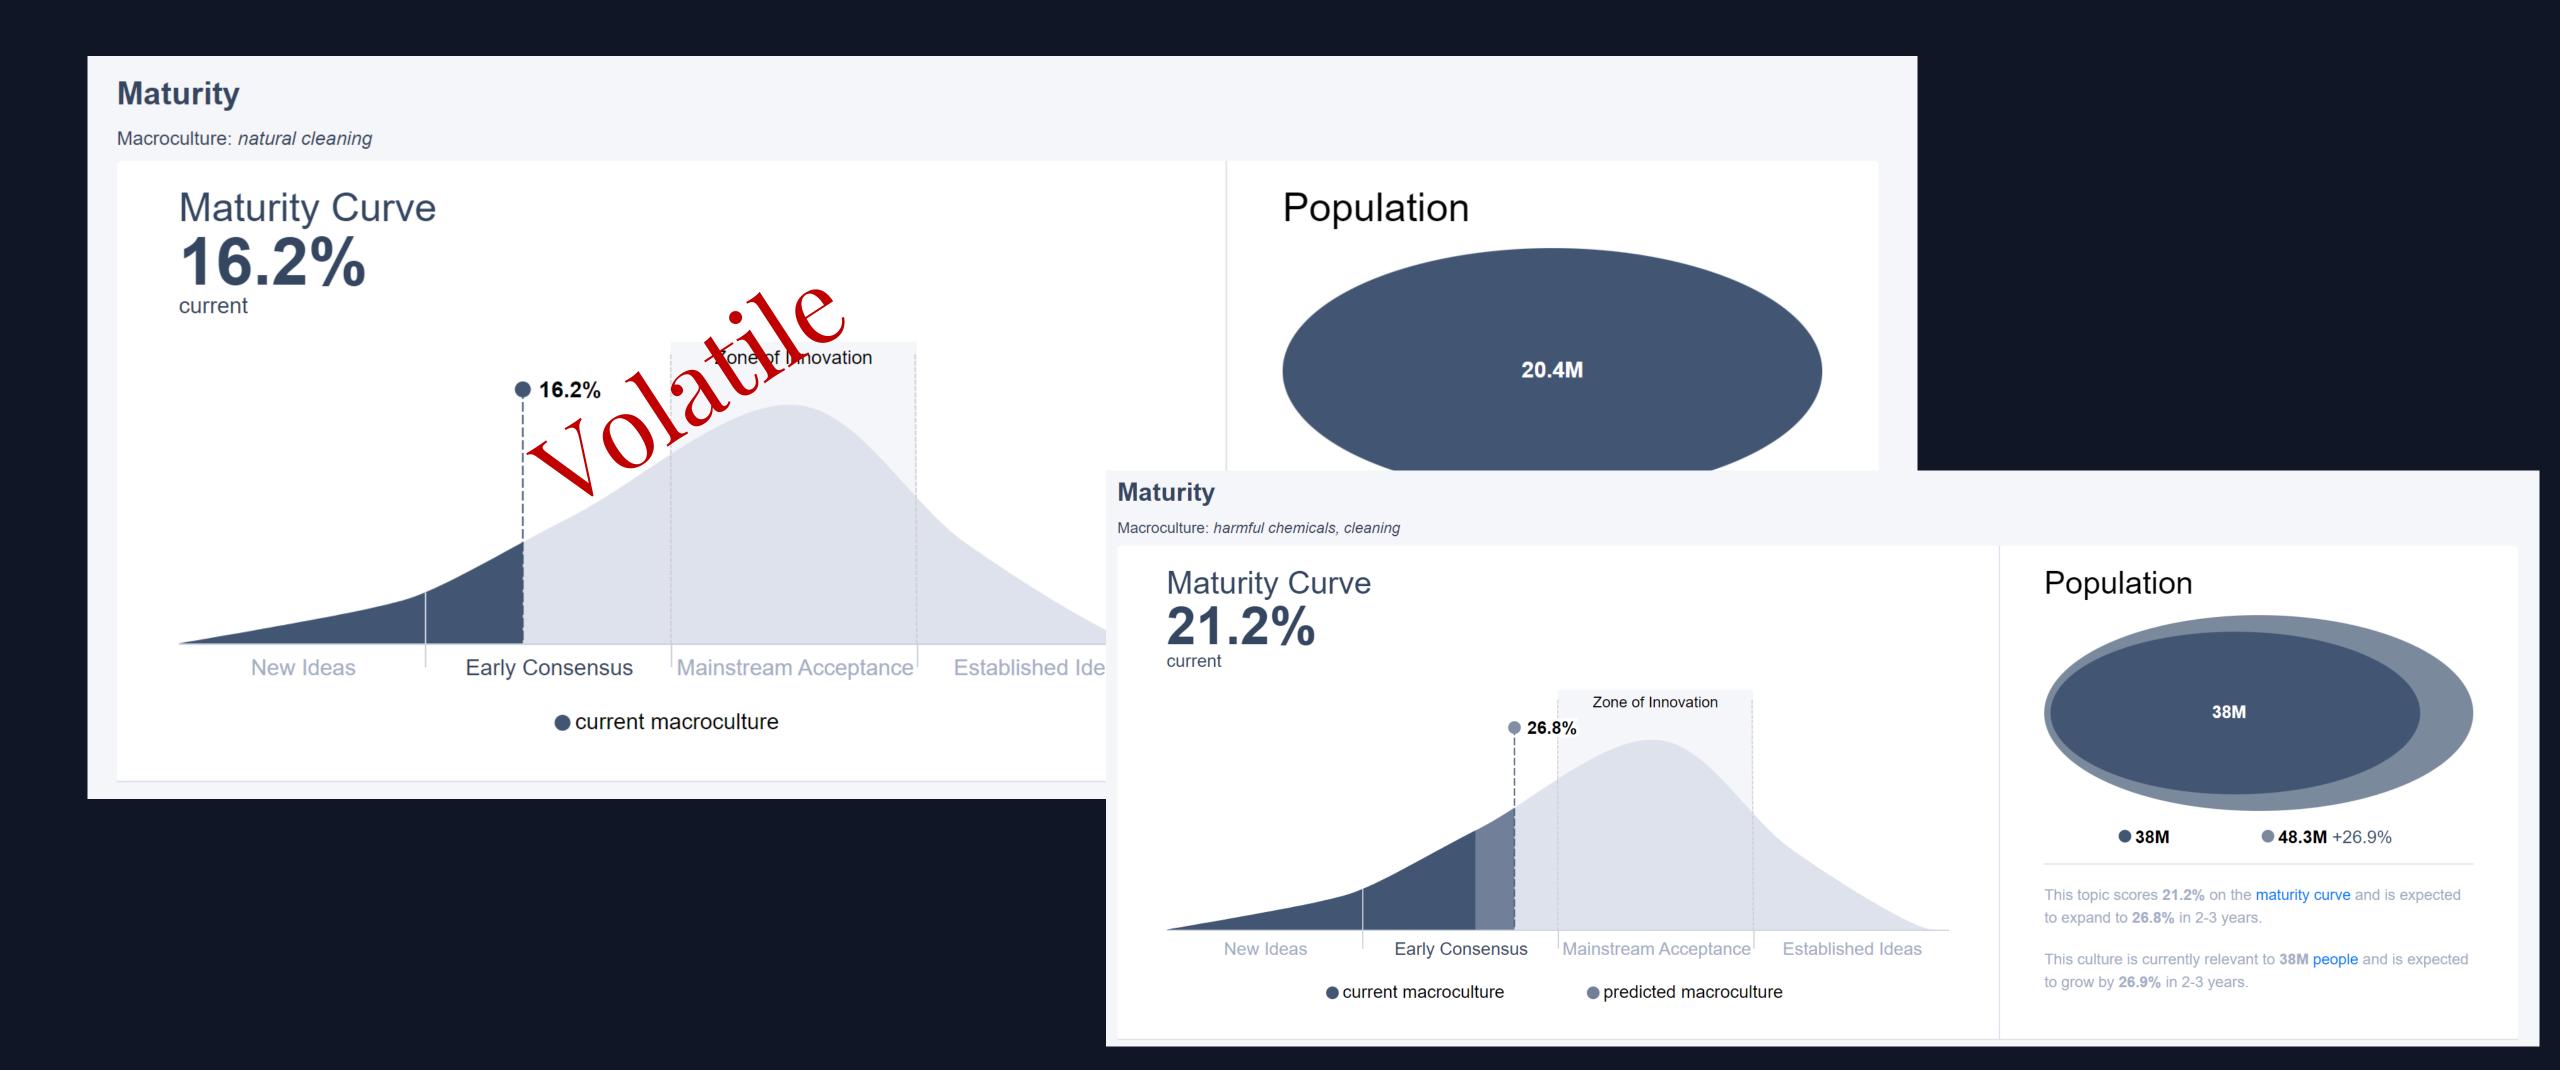

Natural Cleaning vs. Cleaning without Harmful Chemicals

Recyclable Packaging vs. Recycled Packaging